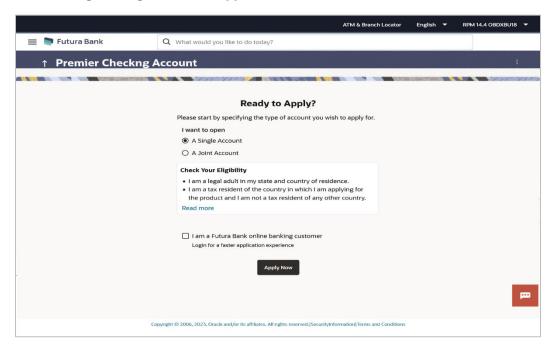

### 3.4 Kick Off page

This page provides information pertaining to the application that you are required to fill out in order to apply for the product. The information will cover the eligibility criteria you are required to meet in order to apply for the product and the documents that can serve as various proofs including ID proof, address proof etc. This page also provides the means by way of which you can proceed with the application form – as an existing customer of the bank or as a guest who has no current relationship with the bank.

In case the product you have selected, allows for joint applications, this page will also provide the option by way of which you can choose to apply for a single account or joint account. In case you select the option to apply jointly, the eligibility criteria will reflect the conditions that both you, as the primary applicant, as well as the joint applicant, will need to meet in order to be able to apply for the account.

If you are an existing online banking customer of the bank, you can select the provided option and proceed to Login with your online banking credentials. In this case, you will be required to only specify information pertaining to the account. Information related to your personal details, etc will not be required to be entered as it is already available with the bank.

On the other hand, if you are new to the bank, you will be required to furnish all information including information pertaining to your personal details and will also be provided with the option to complete online KYC. You will also be required to upload mandatory documents such as ID proof, proof of employment etc. to support your application.

#### **Field Description**

| Field Name                           | Description                                                                                                                                                                                                                                                                                                                    |  |  |
|--------------------------------------|--------------------------------------------------------------------------------------------------------------------------------------------------------------------------------------------------------------------------------------------------------------------------------------------------------------------------------|--|--|
| I want to open                       | Select the type of account you wish to apply for.                                                                                                                                                                                                                                                                              |  |  |
|                                      | The options are:                                                                                                                                                                                                                                                                                                               |  |  |
|                                      | A single account                                                                                                                                                                                                                                                                                                               |  |  |
|                                      | A joint account                                                                                                                                                                                                                                                                                                                |  |  |
|                                      | This field is enabled only if the product being applied for supports joint applications.                                                                                                                                                                                                                                       |  |  |
| l am a Futura Bank<br>online banking | Select this checkbox if you are an existing online customer of the bank.                                                                                                                                                                                                                                                       |  |  |
| customer                             | This check box will be worded as such in case the product being applied for does not support joint applications or if in the case that the product does support joint applications, the option <b>A single account</b> has been selected.                                                                                      |  |  |
|                                      | In case the product supports joint applications, and the option A joint account has been selected, this check box will be displayed as <b>The Primary Applicant is a Futura Bank online banking customer</b> so as to make it clear that this option is applicable only for the primary applicant and not the joint applicant. |  |  |

7. Applicable in the case of joint account applications only -

Under the I want to open field, select the desired option.

- a. If you select the option **A Single Account**, on clicking on the **Apply Now** button, the application form specific to a single account, will be loaded.
- b. If you select the option **A Joint Account**, on clicking on the **Apply Now** button, the application form specific to a joint account, will be loaded.
- 8. Click on the **View List** link. An overlay window on which the list of documents required to support the application for the selected product, will be listed.
- 9. Click on the **View Privacy Policy** link to view the privacy policy of the bank on a new tab within the same browser window.
- 10. Select the I am a Futura Bank online banking customer option if the you are an existing online banking customer of the bank. The Login page will appear after you click on the Apply Now button.