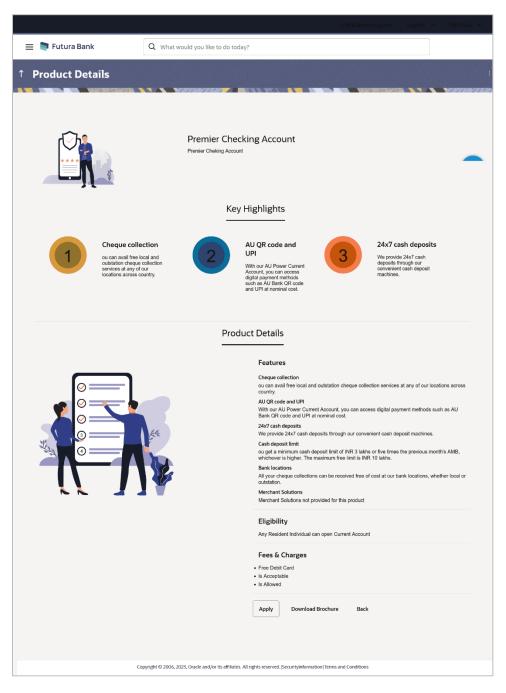

# 3.2 Checking Accounts - Product Details

This page is displayed if you click on the <u>Learn more</u> link provided on the product cards on the product listing page.

### **Product Details**

### **Field Description**

| Field Name              | Description                                                                                   |
|-------------------------|-----------------------------------------------------------------------------------------------|
| Product Name &<br>Image | Displays the name of the product along with image.                                            |
| Product Description     | Displays the description of each product.                                                     |
| Key Highlights          | Displays the top three features of the selected product.                                      |
| Product Details         | Displays all the details of the product including features, eligibility and fees and charges. |

4. Click **Apply** to apply for the product. The **Product Kickoff** page is displayed.

- OR
  - Click on the  $\underline{\text{Download Brochure}}$  link to view and download the product brochure. OR

Click **Back** to navigate back to the previous page.